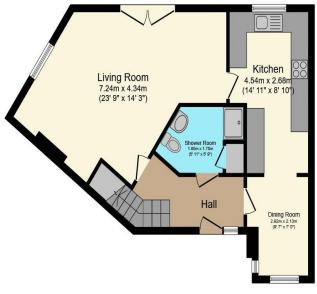

# Visit us at retirementhomesearch.co.uk

**Ground Floor** 

First Floor

Total floor area 111.7 m<sup>2</sup> (1,203 sq.ft.) approx

This floor plan is for illustrative purposes only. It is not drawn to scale. Any measurements, floor areas (including any total floor area), openings and orientation are approximate. No details are guaranteed, they cannot be relied upon for any purpose and they do not form part of any agreement. No liability is taken for any error, omission or misstatement. A party must rely upon its own inspection(s). Powered by www.focalagent.com