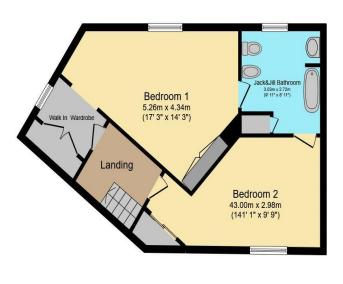

# Visit us at retirementhomesearch.co.uk

**Ground Floor** 

First Floor

Total floor area 111.7 m<sup>2</sup> (1,203 sq.ft.) approx

This floor plan is for illustrative purposes only. It is not drawn to scale. Any measurements, floor areas (including any total floor area), openings and orientation are approximate. No details are guaranteed, they cannot be relied upon for any purpose and they do not form part of any agreement. No liability is taken for any error, omission or misstatement. A party must rely upon its own inspection(s). Powered by www.focalagent.com